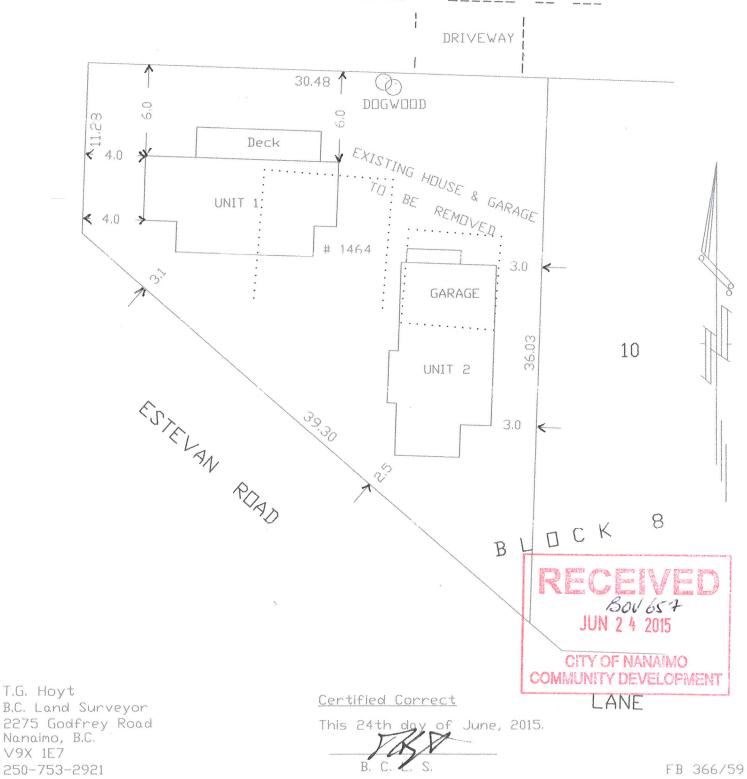

APPEAL NO: BOV657

Applicant: Ms. Laura McIntosh

Civic Address: 1464 Estevan Road

Legal Description: LOT 11, BLOCK 8, NEWCASTLE RESERVE, SECTION 1, NANAIMO DISTRICT, PLAN 1972

**Purpose:** The applicant is requesting to vary the provisions of Zoning Bylaw No. 4500 in order to permit the construction of a detached duplex 2.5m from the front yard lot line adjacent to a major road. This represents a variance request of 6m.

**Zoning Regulations:** Medium Density Residential – R8. The applicant requests a variance to the City of Nanaimo "ZONING BYLAW 2011 NO. 4500":

"Section 7.5.1 – Yard Requirements A front yard setback of 6m is required."

"Section 7.5.4 – Yard Requirements Notwithstanding Subsection 7.5.1, where a property abuts a major road, an additional 2.5m front yard setback is required when the dedication to achieve the required right-of-way width has not occurred to facilitate the widening of the major road."