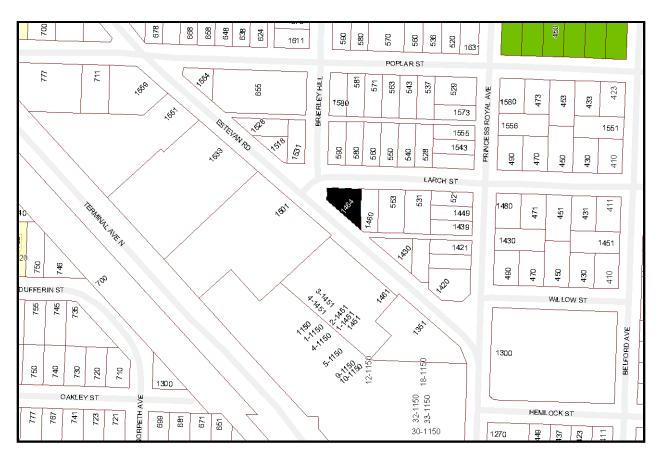

## **LOCATION MAP**

**CIVIC: 1464 ESTEVAN STREET** 

LEGAL: LOT 11, BLOCK 8, NEWCASTLE RESERVE, SECTION 1, NANAIMO DISTRICT, PLAN 1972

MEASUREMENTS ARE IN METRES