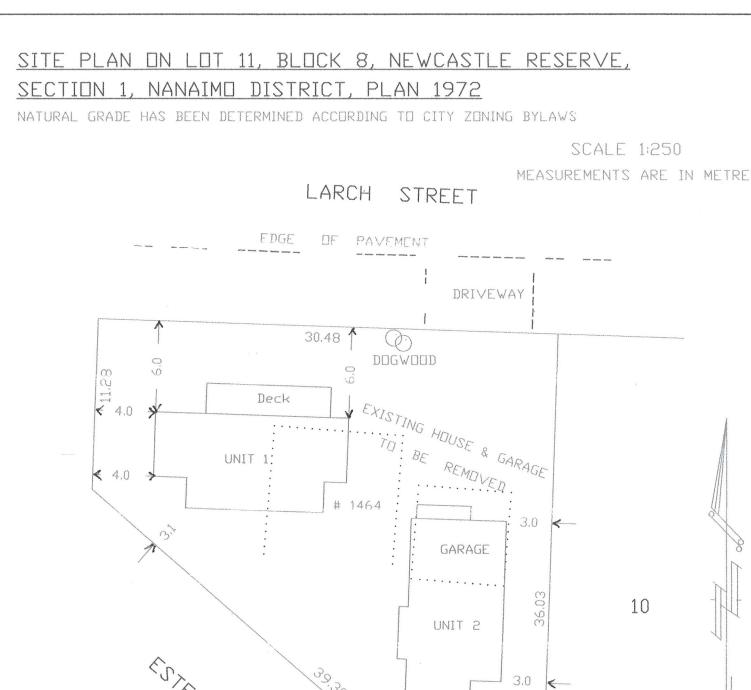

APPEAL NO: BOV657

Applicant: Ms. Laura McIntosh

Civic Address: 1464 Estevan Road

Legal Description: LOT 11, BLOCK 8, NEWCASTLE RESERVE, SECTION 1, NANAIMO DISTRICT, PLAN 1972

**Purpose:** The applicant is requesting to vary the provisions of Zoning Bylaw No. 4500 in order to permit the construction of a detached duplex 2.5m from the front yard lot line adjacent to a major road. This represents a variance request of 6m.

**Zoning Regulations:** Medium Density Residential – R8. The applicant requests a variance to the City of Nanaimo "ZONING BYLAW 2011 NO. 4500":

"Section 7.5.1 – Yard Requirements A front yard setback of 6m is required."

"Section 7.5.4 – Yard Requirements Notwithstanding Subsection 7.5.1, where a property abuts a major road, an additional 2.5m front yard setback is required when the dedication to achieve the required right-of-way width has not occurred to facilitate the widening of the major road."